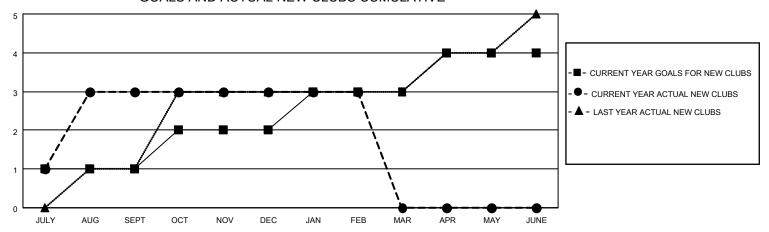

### GOALS AND ACTUAL NEW CLUBS CUMULATIVE

## District 411 C

| Clubs RESULTS FOR 2022-2023 |   |   |   | Members RESULTS FOR 2022-2023 |    |    |    |
|-----------------------------|---|---|---|-------------------------------|----|----|----|
|                             |   |   |   |                               |    |    |    |
| JULY/AUG/SEPT               | 1 | 3 | 0 | JULY/AUG/SEPT                 | 30 | 93 | 29 |
| OCT/NOV/DEC                 | 1 | 0 | 1 | OCT/NOV/DEC                   | 40 | 24 | 65 |
| JAN/FEB/MAR                 | 1 | 0 | 0 | JAN/FEB/MAR                   | 40 | 20 | 7  |
| APR/MAY/JUNE                | 1 | 0 | 0 | APR/MAY/JUNE                  | 40 | 0  | 0  |