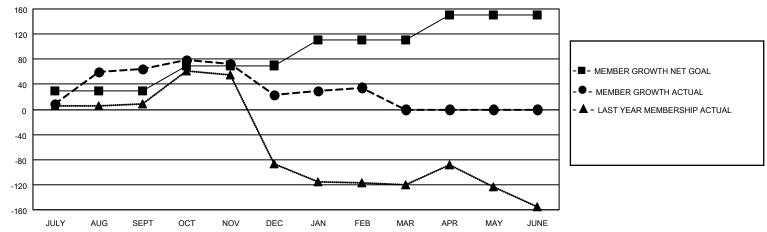

#### GOALS AND ACTUAL MEMBERS CUMULATIVE

| DROPPED CLUBS: 1 |     | 15 CLUBS OF 23 ADDED 1 OR<br>MORE NEW MEMBERS | GENDER DISTRIBUTION                |              |  |
|------------------|-----|-----------------------------------------------|------------------------------------|--------------|--|
|                  |     | MORE NEW MEMBERS                              | MALE 330 (57.39%)                  |              |  |
|                  |     |                                               | FEMALE                             | 240 (41.74%) |  |
| DROPPED MEMBERS  |     |                                               | NON BINARY                         | 0 (0.00%)    |  |
|                  |     |                                               | PREFER NOT TO ANSWER               | 5 (0.87%)    |  |
| DECEASED         | 3   |                                               |                                    |              |  |
| CLUB CANCELLED   | 28  | CLICK HERE FOR CUMULATIVE                     | TOTAL FAMILY UNIT MEMBERS 128      |              |  |
| OTHER            | 70  | MEMBERSHIP DATA                               |                                    |              |  |
| TOTAL            | 101 |                                               | FAMILY MEMBERS PAYING HALF DUES 73 |              |  |
|                  |     |                                               |                                    |              |  |

## District 411 C

| Clubs RESULTS FOR 2022-2023 |   |   |   | Members RESULTS FOR 2022-2023 |    |    |    |
|-----------------------------|---|---|---|-------------------------------|----|----|----|
|                             |   |   |   |                               |    |    |    |
| JULY/AUG/SEPT               | 1 | 3 | 0 | JULY/AUG/SEPT                 | 30 | 93 | 29 |
| OCT/NOV/DEC                 | 1 | 0 | 1 | OCT/NOV/DEC                   | 40 | 24 | 65 |
| JAN/FEB/MAR                 | 1 | 0 | 0 | JAN/FEB/MAR                   | 40 | 20 | 7  |
| APR/MAY/JUNE                | 1 | 0 | 0 | APR/MAY/JUNE                  | 40 | 0  | 0  |